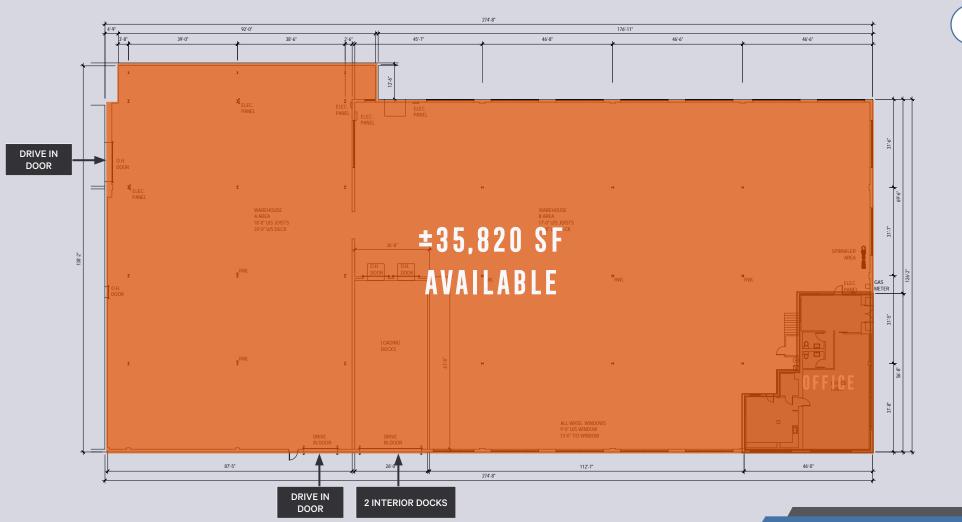

# SINGLE TENANT FLOOR PLAN

Expanded Warehouse with Tons of Natural Light

# HIGHLIGHTS

|    | Total Building Size:                              | ±35,820 SF                                             |
|----|---------------------------------------------------|--------------------------------------------------------|
|    | Total Site Size:                                  | ±1.08 acres (47,045 SF)                                |
|    | Available SF:                                     | ±35,820 SF<br>(divisible to 12,388 SF or 23,432 SF)    |
| A  | Existing Office Space:                            | ±1,963 SF                                              |
|    | Ceiling Height:                                   | 16'0" - 18'0" clear                                    |
|    | Loading:                                          | 2 interior docks                                       |
|    | Drive in Doors:                                   | 2 drive in doors                                       |
| H  | Parking:                                          | ±25 cars (new parking lot to be completed August 2024) |
|    | Zoning:                                           | PMD 4A                                                 |
|    | Asking Lease Rate:                                | \$16.95/PSF NNN                                        |
| -  | HIGHLIGHTS                                        |                                                        |
| K  | Expanded warehouse with tons of natural light     |                                                        |
| 12 | Clean facility with flexible unit sizes           |                                                        |
|    | Recently updated office/kitchen space             |                                                        |
|    | Exterior paint to be completed Q2 2024            |                                                        |
|    | Brand new parking lot to be completed August 2024 |                                                        |