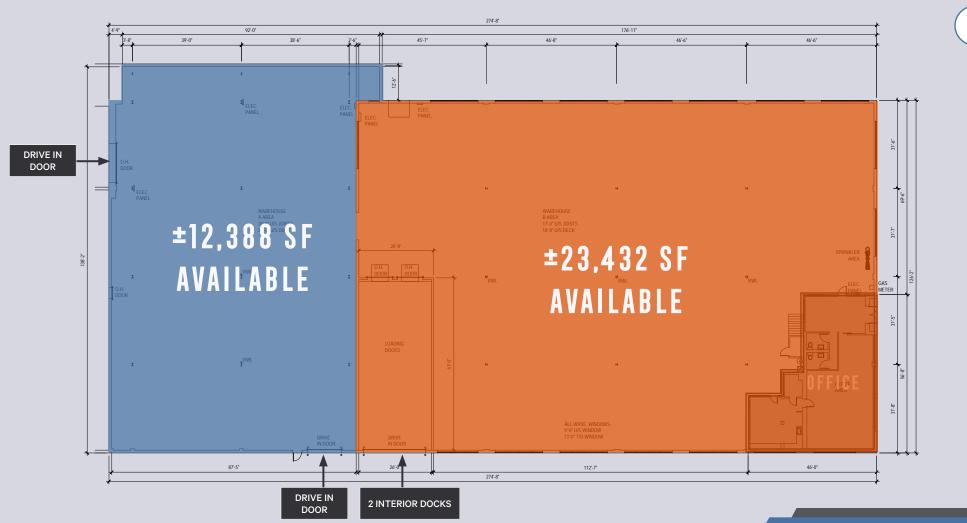

# MULTI TENANT FLOOR PLAN

Clean Building with Flexible Unit

# HIGHLIGHTS

|    | Total Building Size:                              | ±35,820 SF                                             |
|----|---------------------------------------------------|--------------------------------------------------------|
|    | Total Site Size:                                  | ±1.08 acres (47,045 SF)                                |
|    | Available SF:                                     | ±35,820 SF<br>(divisible to 12,388 SF or 23,432 SF)    |
| A  | Existing Office Space:                            | ±1,963 SF                                              |
|    | Ceiling Height:                                   | 16'0" - 18'0" clear                                    |
|    | Loading:                                          | 2 interior docks                                       |
|    | Drive in Doors:                                   | 2 drive in doors                                       |
| H  | Parking:                                          | ±25 cars (new parking lot to be completed August 2024) |
|    | Zoning:                                           | PMD 4A                                                 |
|    | Asking Lease Rate:                                | \$16.95/PSF NNN                                        |
| -  | HIGHLIGHTS                                        |                                                        |
| K  | Expanded warehouse with tons of natural light     |                                                        |
| 12 | Clean facility with flexible unit sizes           |                                                        |
|    | Recently updated office/kitchen space             |                                                        |
|    | Exterior paint to be completed Q2 2024            |                                                        |
|    | Brand new parking lot to be completed August 2024 |                                                        |