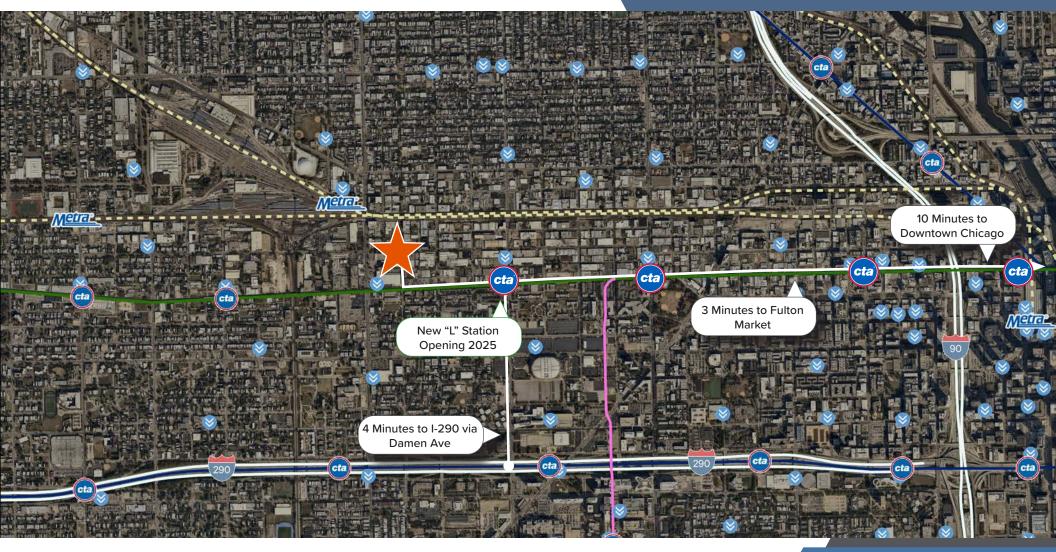

# ACCESS MAP

## Immediate Access to Public Transportation & Just Minutes from Fulton Market & Downtown Chicago